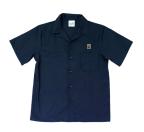

# UNIFORM GUIDE

Provided by Uniform Hub

EXCELLERE COLLEGE UNIFORM

**Boys and Girls** Navy Polo Shirt

Boys Shorts/Long pants

Girls Skirt, Culottes, shorts or long pants

Boys Navy Shirt + Shorts or long pants