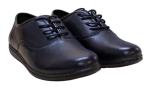

## SHOP OUR RANGE OF REAL LEATHER SCHOOL SHOES

**BOYS** \$110

GIRLS \$89

### **SHOES**

Black polishable shoes or black strap sandals

Girls - black or white socks / black or neutral tights

Boys - black socks