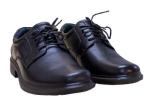

## SHOP OUR RANGE OF REAL LEATHER SCHOOL SHOES

**BOYS** \$110

GIRLS \$89

### **SHOES**

Black polishable shoes or black strap sandals

Girls - black or white socks / black or neutral tights

Boys - black socks