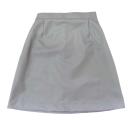

# UNIFORM GUIDE

Provided by Uniform Hub

EXCELLERE COLLEGE UNIFORM

**Boys and Girls** Navy Polo Shirt

Boys Shorts/Long pants

Girls Skirt, Culottes, shorts or long pants

Boys Navy Shirt + Shorts or long pants

Girls White Blouse + shorts, skirt/culottes or trousers