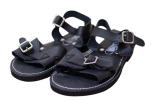

### **SHOES**

Black polishable shoes or black strap sandals

Girls - black or white socks / black or neutral tights

Boys - black socks