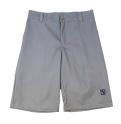

# UNIFORM GUIDE

Provided by Uniform Hub

EXCELLERE COLLEGE UNIFORM

**Boys and Girls** Navy Polo Shirt

Boys Shorts/Long pants

Girls Skirt, Culottes, shorts or long pants

Boys Navy Shirt + Shorts or long pants