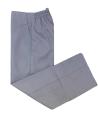

# UNIFORM GUIDE

Provided by Uniform Hub

EXCELLERE COLLEGE UNIFORM

**Boys and Girls** Navy Polo Shirt

Boys Shorts/Long pants

Girls Skirt, Culottes, shorts or long pants

Boys Navy Shirt + Shorts or long pants