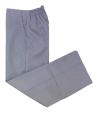

# UNIFORM GUIDE

Provided by Uniform Hub

EXCELLERE COLLEGE UNIFORM

**Boys and Girls** Navy Polo Shirt

Boys Shorts/Long pants

Girls Skirt, Culottes, shorts or long pants

Boys Navy Shirt + Shorts or long pants

Girls White Blouse + shorts, skirt/culottes or trousers